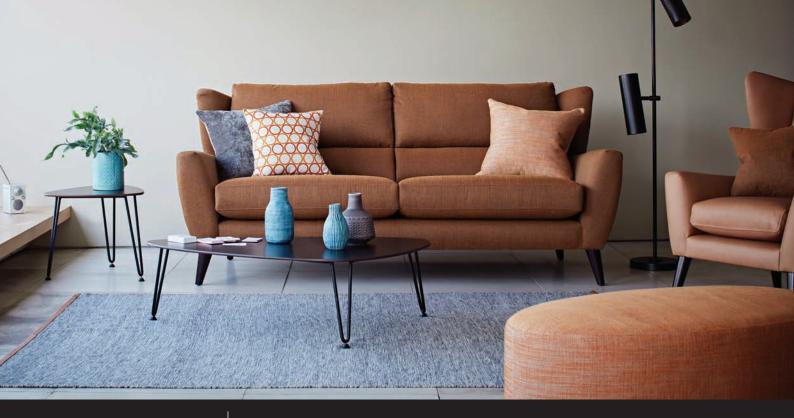

## FLORENCE

Taking inspiration from the 50's, Florence combines retro styling with the modern-day comfort of high back cushions and built-in lumbar support. Foam with fibre wrap seat cushions. Fibre back cushions and lumbar. Sprung seat and back. Available in over 120 beautiful fabrics and leathers.