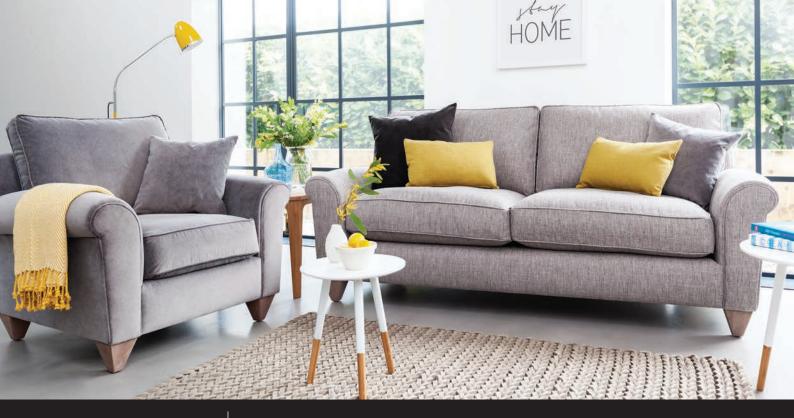

## CHLOE

A deep, soft and incredibly comfortable range with a nod towards the casual classic. Features beautifully tailored scroll arms and wing details. A well-designed family sofa. Soft, deep, fibre fillings. Sprung seat and back. Available in over beautiful 120 fabrics and leathers.