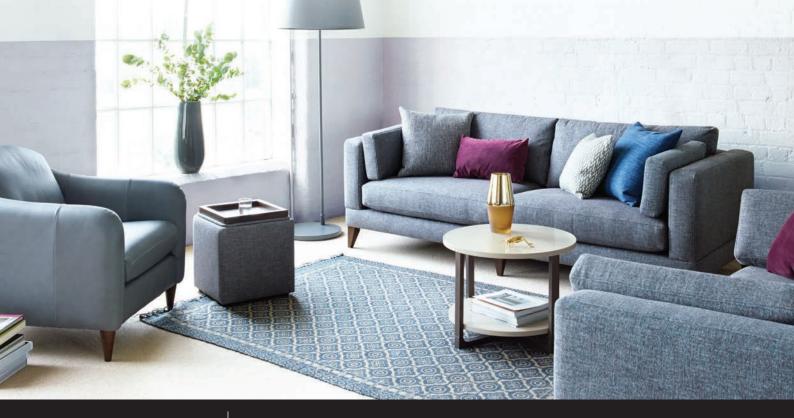

## MALLORY

With sleek, clean lines and pure proportions, Mallory is designed with style in mind. A truly contemporary range. Foam with fibre wrap seat cushions and arm bolsters. Fibre back cushions. Sprung seat and back. Available in over 100 beautiful fabrics.