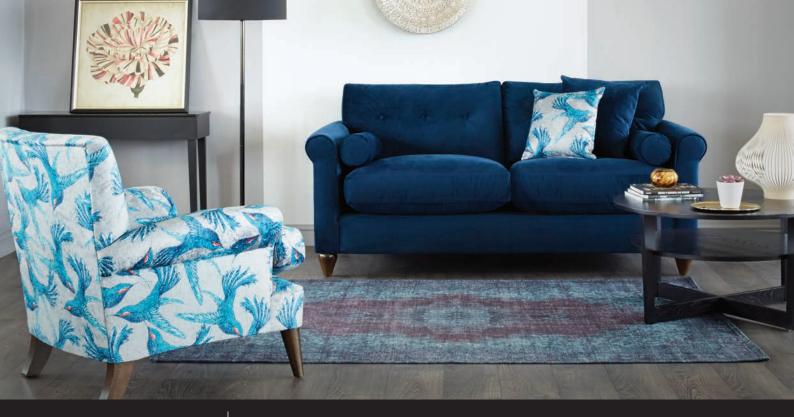

## PHOEBE

With classic proportions combined with modern tailoring details, Phoebe is a very elegant and timeless shape. Slim scroll arms but generous seat cushions also mean Phoebe is perfect for smaller spaces. Soft, deep, fibre fillings. Sprung seat and back. Available in over 100 beautiful fabrics.