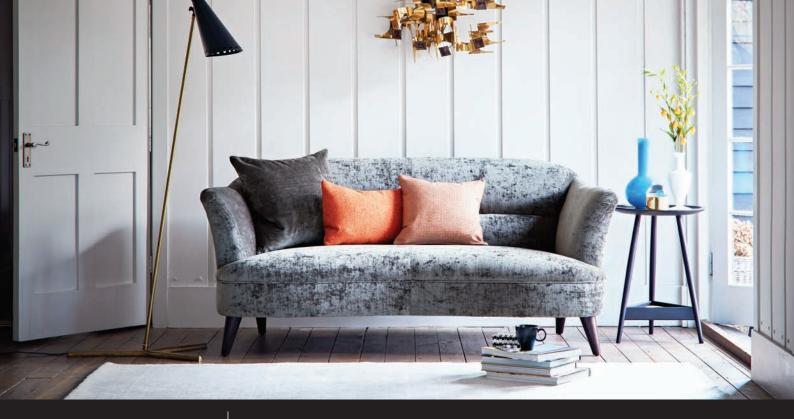

## WILLOW

Curvy and quirky, Willow is a beautifully styled, retro-inspired sofa range. Fixed, sprung seat and back upholstery with sewn-in lumbar pads ensure Willow is comfortable and supportive too. Foam fillings. Sprung seat. Available in over 100 beautiful fabrics.