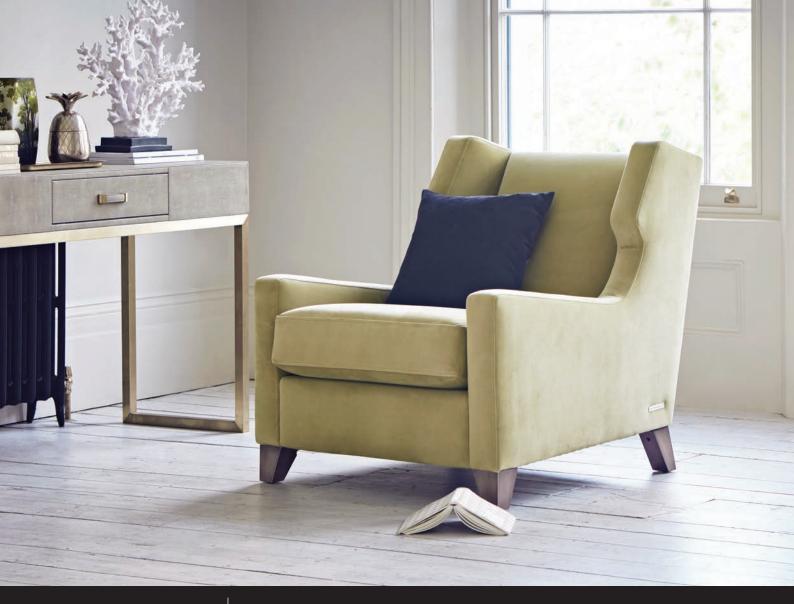

## THỌMAS

A contemporary twist on a wing chair, Thomas is a modern classic. Low, deep and comfy, sitting in Thomas is like coming home to a warm hug. Foam with fibre wrap seat cushion. Sprung seat. Available in over 100 beautiful fabrics.

| PRODUCT DESCRIPTION | DIMENSIONS                    | FABRIC A | FABRIC B | FABRIC C | FABRIC D |
|---------------------|-------------------------------|----------|----------|----------|----------|
| CHAIR               | w: 81cm<br>н: 85cm<br>D: 97cm | £749     | £799     | £849     | £949     |