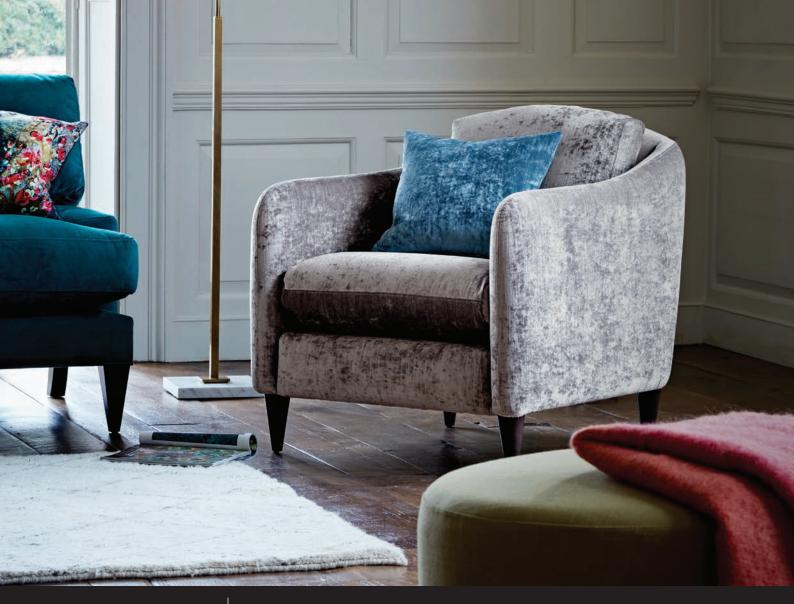

## GEORGE

A beautifully styled chair, designed to sit perfectly with Georgia but would look equally as good as a standalone piece. Foam with fibre wrap seat cushion. Fibre back cushion. Sprung seat. Available in over 120 beautiful fabrics and leathers.

| PRODUCT DESCRIPTION | DIMENSIONS                    | FABRIC A | FABRIC B | FABRIC C | FABRIC D | LEATHER A | LEATHER B |
|---------------------|-------------------------------|----------|----------|----------|----------|-----------|-----------|
| CHAIR               | w: 80cm<br>н: 83cm<br>р: 97cm | £649     | £699     | £749     | £799     | £949      | £1,049    |