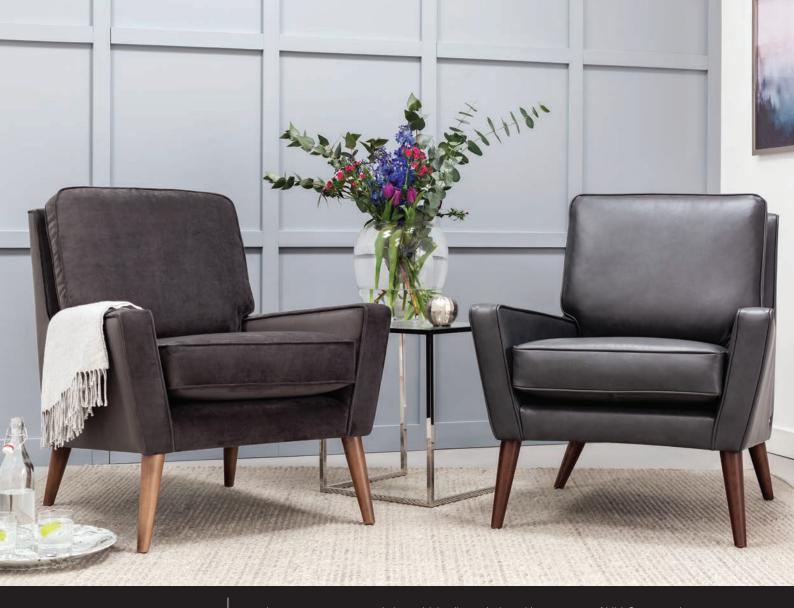

## HECTOR

A contemporary accent chair combining linear design with an essence of Mid-Century style. Hector offers comfort with an elegant poise. Foam Seat and Back. Available in over 100 beautiful fabrics.