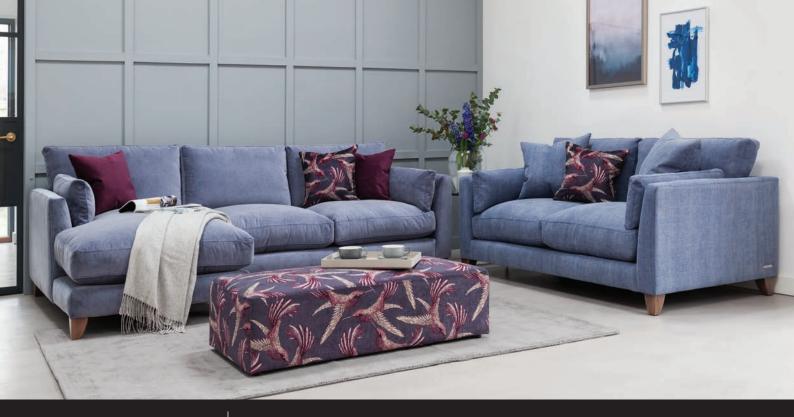

## PALOMA

Deep and soft, Paloma provides indulgent comfort in a modern, tailored framework; perfect for a contemporary family lounge. Available in over 100 beautiful fabrics. Seat Cushions: Feather wrapped foam / Back Cushions: Feather and fibre / Arm Bolsters: Feather / Sprung seat and back

| PRODUCT DESCRIPTION             | DIMENSIONS                      | FABRIC A | FABRIC B | FABRIC C |
|---------------------------------|---------------------------------|----------|----------|----------|
| CHAISE END SOFA (LEFT OR RIGHT) | W: 250cm<br>H: 81cm<br>D: 155cm | £1,699   | £1,849   | £1,999   |
| 4 SEATER SOFA                   | W: 225cm<br>H: 81cm<br>D: 96cm  | £1,399   | £1,499   | £1,599   |
| 3 SEATER SOFA                   | W: 197cm<br>H: 81cm<br>D: 96cm  | £1,299   | £1,399   | £1,499   |
| 2.5 SEATER SOFA                 | W: 177cm<br>H: 81cm<br>D: 96cm  | £1,249   | £1,349   | £1,449   |
| SNUGGLER                        | W: 108cm<br>H: 81cm<br>D: 96cm  | £899     | £979     | £1,049   |