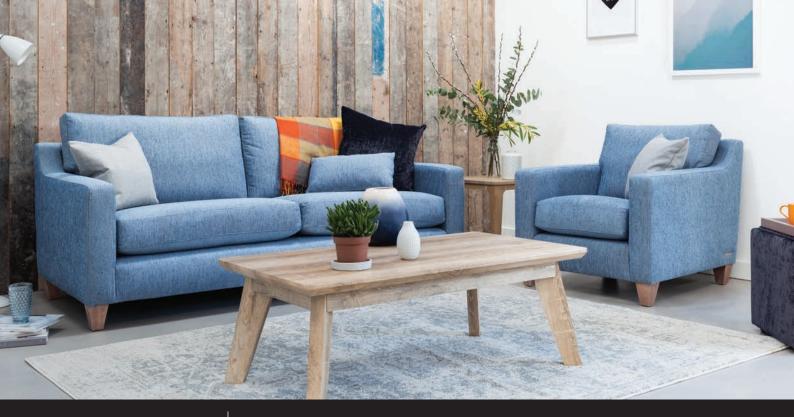

ZĢE

Style and simplicity come together in Zoe; a sofa range with clean, contemporary lines and subtle detailing such as gently curved arms and exquisitely top-stitched seams. Available in over 100 fabrics. Seat Cushions: Foam with Fibre Wrap / Back Cushions: Fibre / Sprung seat and back.