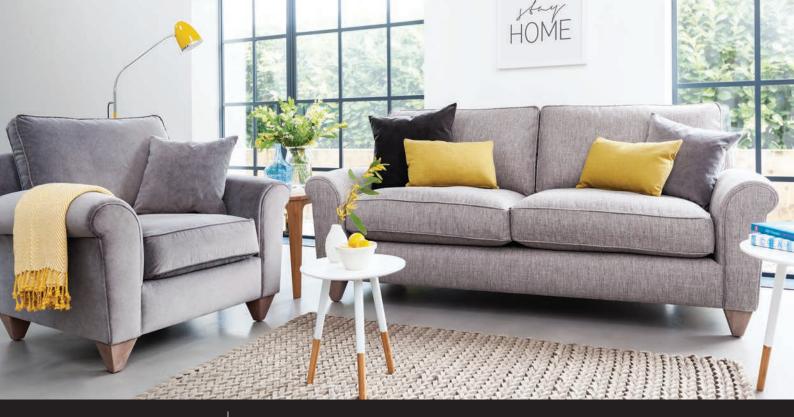

## CHLOE

A deep, soft and incredibly comfortable range with a nod towards the casual classic. Features beautifully tailored scroll arms and wing details. A well-designed family sofa. Soft, deep, fibre fillings. Sprung seat and back. Available in over beautiful 120 fabrics and leathers.