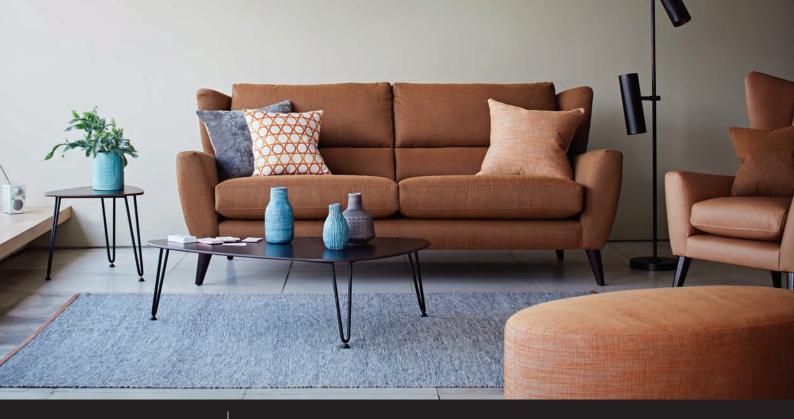

## **FLORENCE**

Taking inspiration from the 50's, Florence combines retro styling with the modern-day comfort of high back cushions and built-in lumbar support. Foam with fibre wrap seat cushions. Fibre back cushions and lumbar. Sprung seat and back. Available in over 120 beautiful fabrics and leathers.