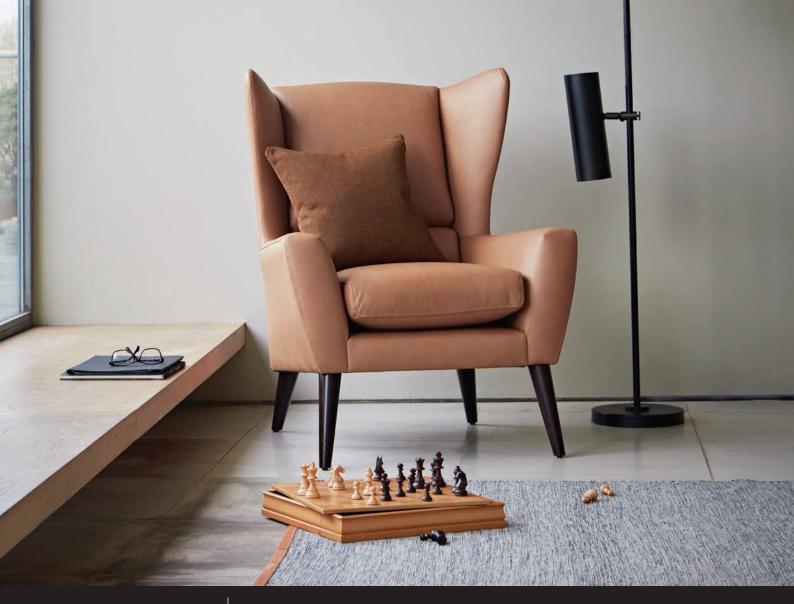

## FLOYD

Styled to sit alongside its big sister Florence, Floyd makes a great armchair in its own right. With a high back and split-lumbar support, Floyd is incredibly comfortable too. Foam with fibre wrap seat cushion. Super-soft foam back and lumbar. Sprung seat. Available in over 120 beautiful fabrics and leathers.

| PRODUCT DESCRIPTION | DIMENSIONS                     | FABRIC A | FABRIC B | FABRIC C | FABRIC D | LEATHER A | LEATHER B |
|---------------------|--------------------------------|----------|----------|----------|----------|-----------|-----------|
| CHAIR               | w: 76cm<br>н: 101cm<br>D: 90cm | £699     | £749     | £799     | £849     | £949      | £999      |