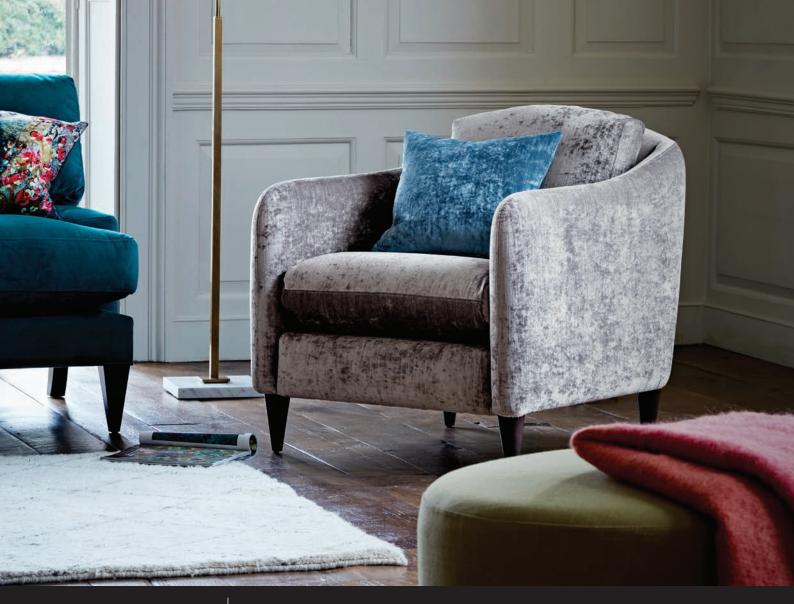

## GEORGE

A beautifully styled chair, designed to sit perfectly with Georgia but would look equally as good as a standalone piece. Foam with fibre wrap seat cushion. Fibre back cushion. Sprung seat. Available in over 120 beautiful fabrics and leathers.