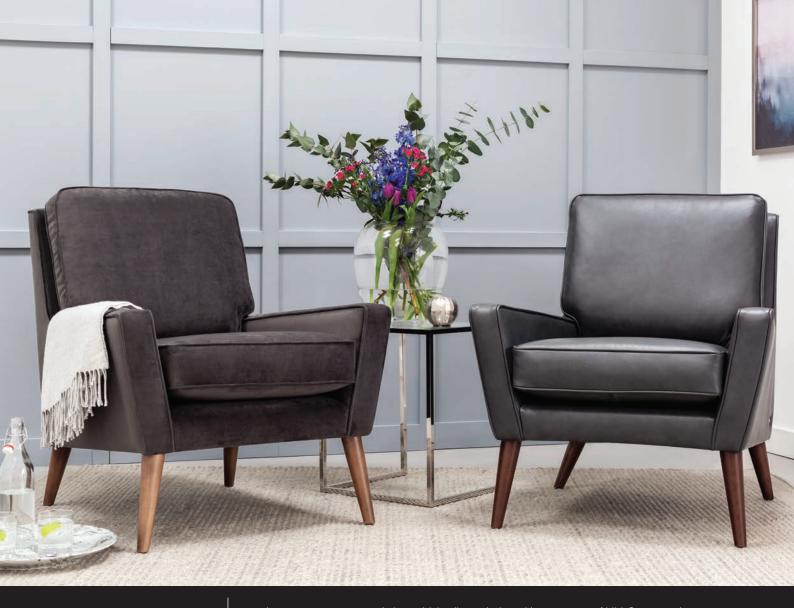

## HECTOR

A contemporary accent chair combining linear design with an essence of Mid-Century style. Hector offers comfort with an elegant poise. Foam Seat and Back. Available in over 100 beautiful fabrics.

| PRODUCT DESCRIPTION | DIMENSIONS                    | FABRIC A | FABRIC B | FABRIC C | FABRIC D | LEATHER A | LEATHER B |
|---------------------|-------------------------------|----------|----------|----------|----------|-----------|-----------|
| CHAIR               | W: 78cm<br>н: 88cm<br>D: 93cm | £599     | £649     | £699     | £849     | £949      | £999      |