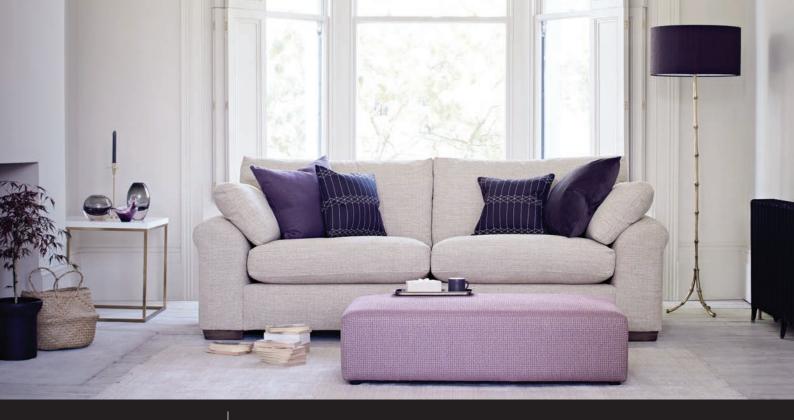

## SOPHIA

Big and comfy, soft and sumptuous, Sophia is the perfect family sofa for lazy Sunday afternoons. Sit back, sink in and relax; with Sophia, comfort is a given. Soft, deep, fibre fillings. Feather bolsters. Sprung seat and back. Available in over 120 beautiful fabrics and leathers.

| PRODUCT DESCRIPTION | DIMENSIONS                      | FABRIC A | FABRIC B | FABRIC C | LEATHER A | LEATHER B |
|---------------------|---------------------------------|----------|----------|----------|-----------|-----------|
| 4 SEATER SOFA       | w: 228cm<br>н: 89cm<br>р: 102cm | £1,399   | £1,499   | £1,599   | £2,099    | £2,299    |
| 3 SEATER SOFA       | W: 204cm<br>H: 89cm<br>D: 102cm | £1,299   | £1,399   | £1,499   | £1,949    | £2,149    |
| 2.5 SEATER SOFA     | W: 185cm<br>H: 89cm<br>D: 102cm | £1,249   | £1,349   | £1,449   | £1,899    | £2,099    |
| SNUGGLER            | w: 141cm<br>н: 89cm<br>D: 102cm | £999     | £1,079   | £1,149   | £1,499    | £1,599    |