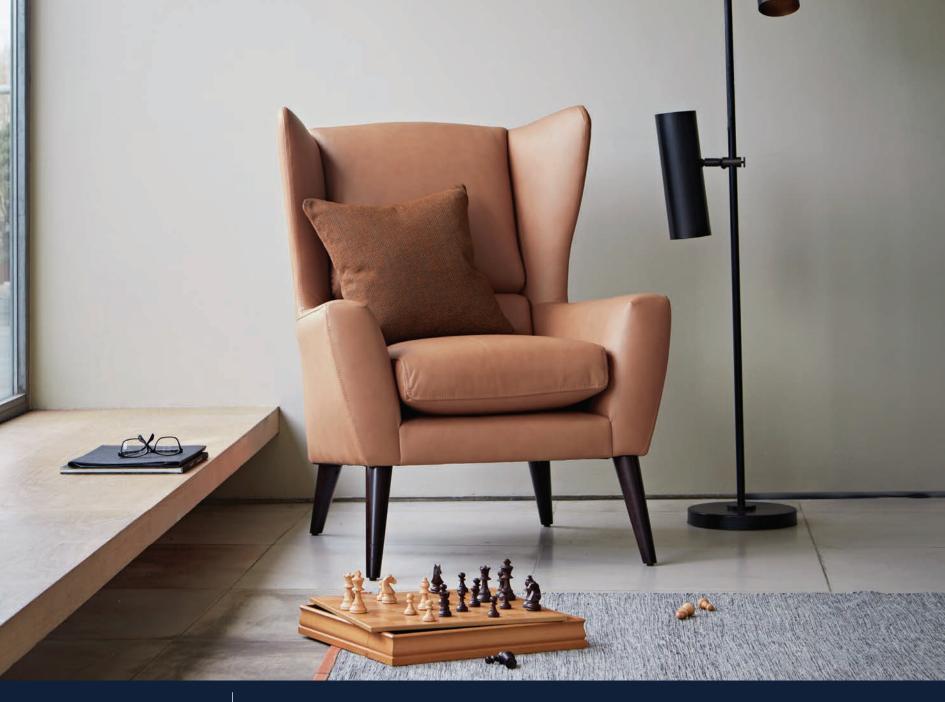

## FLOYD

A stylish statement chair with retro-inspired styling, Floyd has a high back and split-lumbar support for comfort. Seat Cushion: Foam with fibre wrap / Back Cushion and Lumbar: Foam / Sprung seat / Over 120 fabrics & leathers