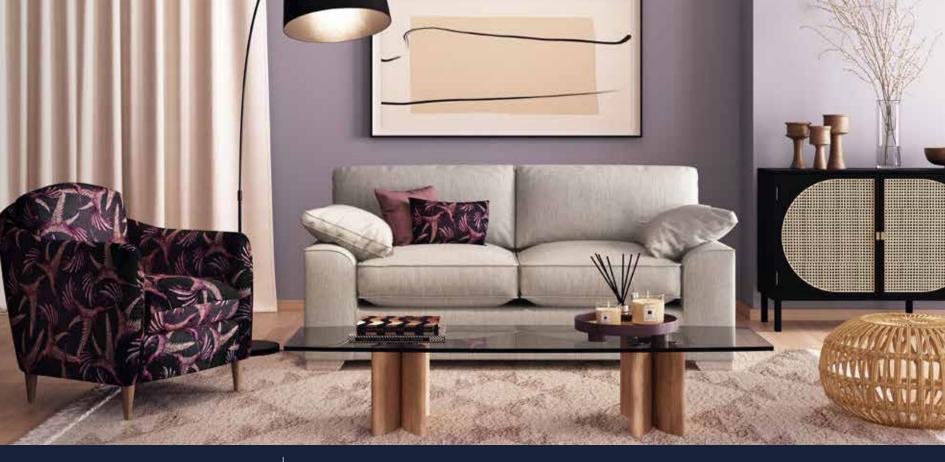

## JOSIE

Casual and comfy, Josie is the perfect combination of contemporary style and loungey comfort.

Seat Cushions: Fibre or Foam / Back Cushions: Fibre / Bolster Cushion: Feather & Fibre / Sprung Seat & Back / Over 120 fabrics or leathers