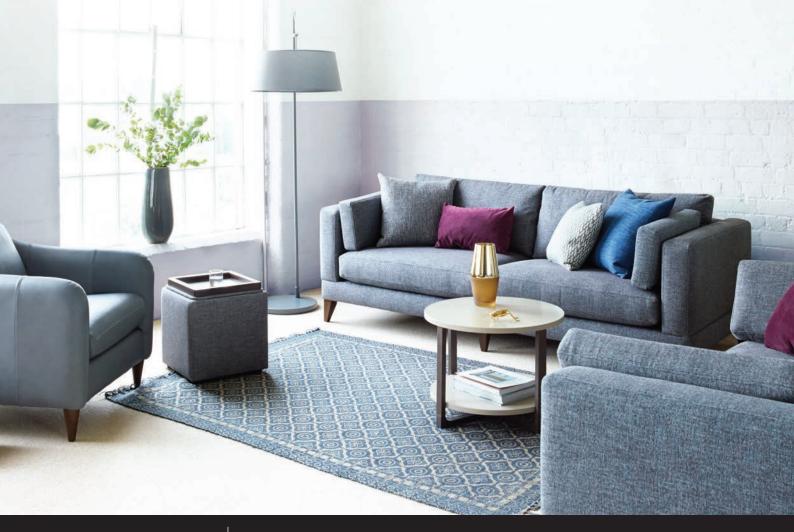

## MALLORY

With sleek, clean lines and pure proportions, Mallory is designed with style in mind. A truly contemporary range.

Seat Cushions: Fibre-wrapped foam / Back Cushions: Fibre / Bolster Cushions: Fibre-wrapped Foam

Sprung Seat & Back / Over 120 fabrics and leathers

| PRODUCT DESCRIPTION    | DIMENSIONS                      | FABRIC A | FABRIC B | FABRIC C |
|------------------------|---------------------------------|----------|----------|----------|
| CORNER (LEFT OR RIGHT) | W: 265cm<br>H: 80cm<br>D: 265cm | £2,499   | £2,649   | £2,799   |
| 4 SEATER SOFA          | W: 233cm<br>H: 80cm<br>D: 97cm  | £1,479   | £1,579   | £1,699   |
| 3 SEATER SOFA          | W: 206cm<br>н: 80cm<br>D: 97cm  | £1,379   | £1,479   | £1,579   |
| 2.5 SEATER SOFA        | W: 186cm<br>н: 80cm<br>D: 97cm  | £1,329   | £1,429   | £1,529   |