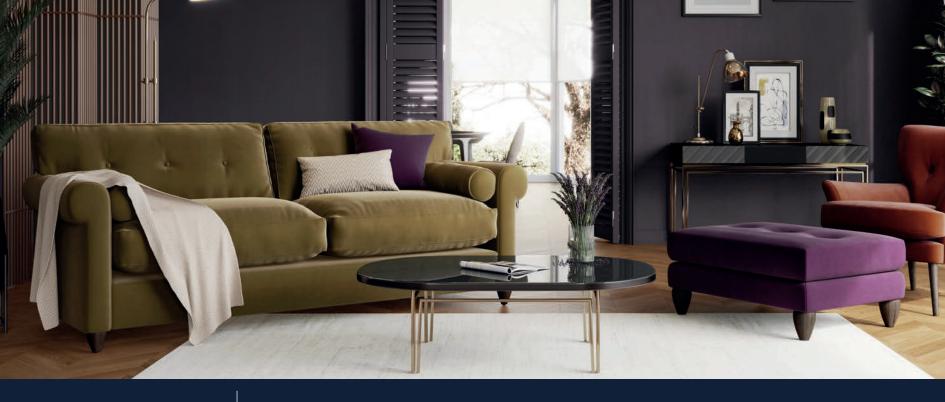

## PHOEBE

With classic proportions combined with modern tailoring details, Phoebe is a very elegant and timeless shape. Seat Cushions: Fibre or Foam / Back Cushions: Fibre / Sprung Seat & Back / Over 100 fabrics

| PRODUCT DESCRIPTION | DIMENSIONS                     | FABRIC A+ | FABRIC A | FABRIC B | FABRIC C |
|---------------------|--------------------------------|-----------|----------|----------|----------|
| 4 SEATER SOFA       | w: 228cm<br>н: 90cm<br>р: 97cm | £1,729    | £1,916   | £2,047   | £2,189   |
| 3 SEATER SOFA       | w: 195cm<br>н: 90cm<br>р: 97cm | £1,587    | £1,751   | £1,861   | £2,025   |
| 2.5 SEATER SOFA     | w: 183cm<br>н: 90cm<br>р: 97cm | £1,510    | £1,587   | £1,751   | £1,937   |
| 2 SEATER SOFA       | w: 165cm<br>н: 90cm<br>р: 97cm | £1,423    | £1,532   | £1,642   | £1,806   |
| SNUGGLER            | w: 115cm<br>н: 90cm<br>р: 97cm | £1,171    | £1,313   | £1,368   | £1,423   |
| FOOTSTOOL           | W: 88cm<br>H: 40cm<br>D: 69cm  | £437      | £492     | £536     | £579     |