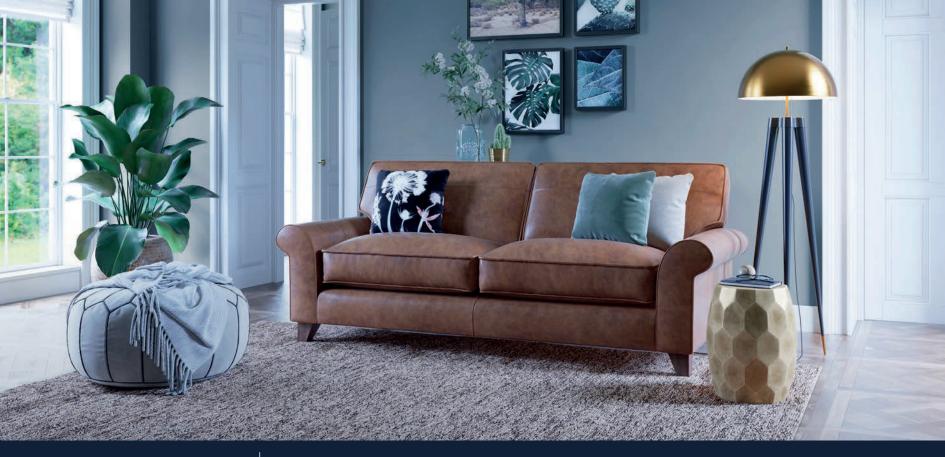

## PENELOPE

A true casual classic, Penelope combines traditional inspiration with stylish features such as piping detail and contemporary high legs.

Seat Cushions: Fibre or Foam / Back Cushions: Fibre / Sprung Seat & Back / Over 120 fabrics and leathers