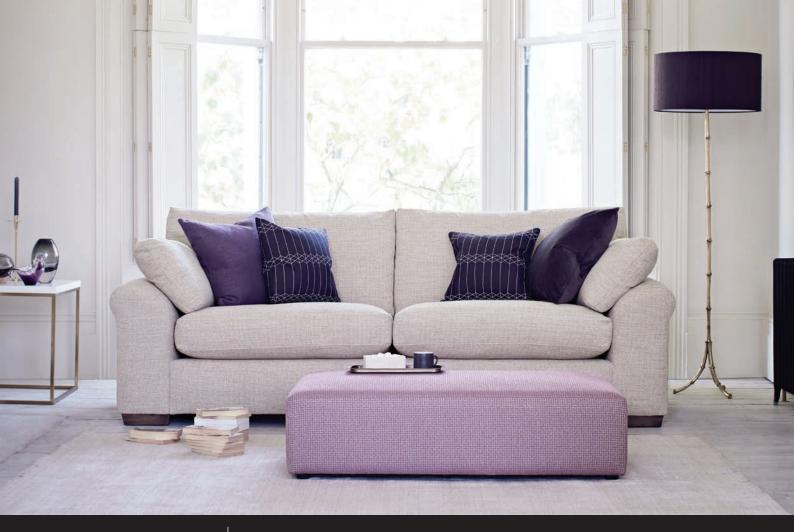

## SOPHIA

Big and comfy, soft and sumptuous, Sophia is the perfect family sofa for lazy Sunday afternoons. Sit back, sink in and relax; with Sophia, comfort is a given.

Seat Cushions: Fibre / Back Cushions: Fibre / Bolsters: Feather / Sprung Seat & Back / Over 120 fabrics & leathers