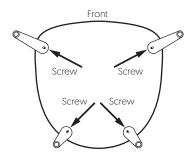

#### **LEG POSITIONS**

POPPY, ROSE & ROSIE

JOSEPH, THOMAS, JOSHUA, PENELOPE & ROMILLY

#### STEP 2

Position a foot in the locating hole and screw into position until **HAND TIGHT** ensuring the foot is positioned correctly (see diagram opposite)

#### STEP 3

If required (see diagram opposite), secure in position with the screw supplied.

Repeat the process for the remaining feet

FLOYD, FLORENCE & HECTOR

NºAH