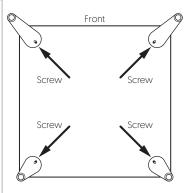

#### **LEG POSITIONS**

POPPY, ROSE & ROSIE

JOSEPH, THOMAS, JOSHUA, PENELOPE & ROMILLY

#### STEP 2

Position a foot in the locating hole and screw into position until **HAND TIGHT** ensuring the foot is positioned correctly (see diagram opposite)

#### STEP 3

If required (see diagram opposite), secure in position with the screw supplied.

Repeat the process for the remaining feet

FLOYD, FLORENCE & HECTOR

NºAH