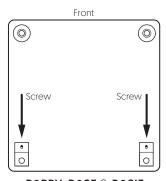

#### STEP 3

If required (see diagram opposite), secure in position with the screw supplied.

Repeat the process for the remaining feet

FLOYD, FLORENCE & HECTOR

NºAH