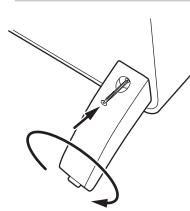

#### STEP 2

Position a foot in the locating hole and screw into position until **HAND TIGHT** ensuring the foot is positioned correctly (see diagram opposite)

#### DO NOT OVER TIGHTEN THE LEGS