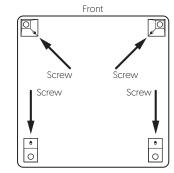

#### STEP 3

If required (see diagram opposite), secure in position with the screw supplied.

Repeat the process for the remaining feet

FLOYD, FLORENCE & HECTOR

NºAH