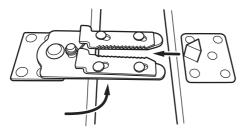

#### CONNECTING

The main bracket swivels for transit, so rotate the bracket out. Position the units so the lug on the small bracket lines up with the jaws of the large bracket. Push the units together firmly, ensuring the lug engages with the jaws

#### DISCONNECTING

Simply lift up the unit with the small lug bracket, this will pull the lug up through the jaws and uncouple the units. For transporting, fold the large bracket back under the unit