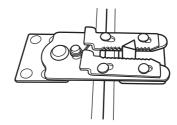

#### DISCONNECTING

Simply lift up the unit with the small lug bracket, this will pull the lug up through the jaws and uncouple the units. For transporting, fold the large bracket back under the unit