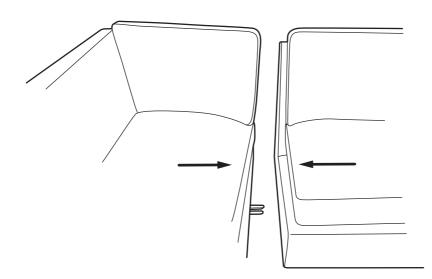

#### CONNECTING

The main bracket swivels for transit, so rotate the bracket out. Position the units so the lug on the small bracket lines up with the jaws of the large bracket. Push the units together firmly, ensuring the lug engages with the jaws