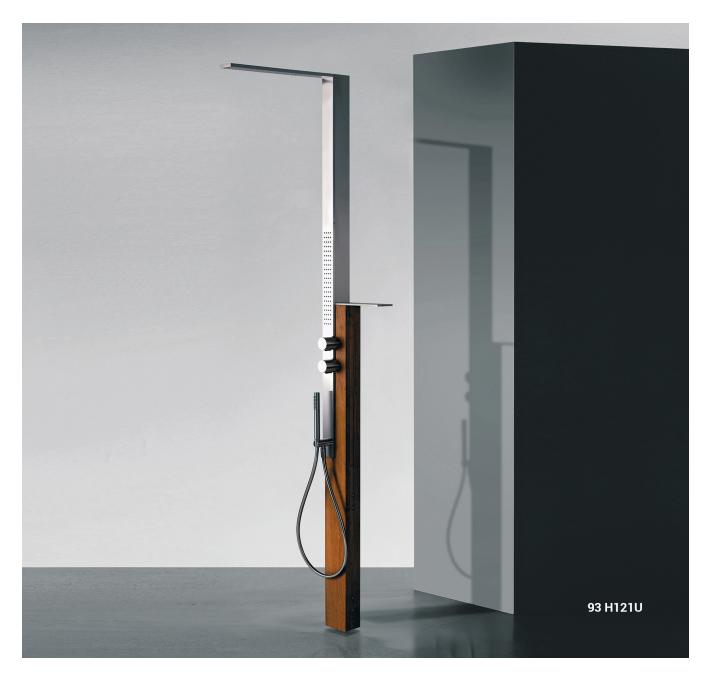

#### **Functions**

Milanoslim Outdoor has 3 water functions:

- Rainfall

- Front body spray - Handshower

#### Operation

Top handle: 3-way diverter

Bottom handle: progressive shower mixe

Base materials:

STAINLESS STEEL AISI 316

Finish:

93 Brushed Stainless Steel

#### **Shower column**

- Rain showerhead

- Body spray
   FIT handshower
   48" Vinyl hose
   Progressive cartridge
- Integrated shelf
- 3-way diverter with turning knob1/2" NPT inlets and outlets

NOTE: Shipping to be quoted separately