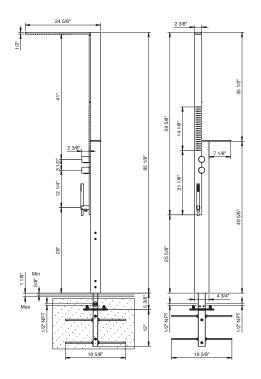

# Technical information

|                                                            | MILANOSLIM OUTDOOR.1 - Art. # H121U |
|------------------------------------------------------------|-------------------------------------|
| Minimum hydraulic pressure:<br>Maximum hydraulic pressure: | 29PSI<br>75PSI                      |
| Hot water max temperature:                                 | 176°F                               |
| Weight:                                                    | 65 lbs                              |
| Recommended installation conditions: - Hydraulic pressure: | 43PSI                               |

#### **Shower column**

- Rain showerhead

- Body spray
   FIT handshower
   48" Vinyl hose
   Progressive cartridge
- Integrated shelf
- 3-way diverter with turning knob1/2" NPT inlets and outlets

NOTE: Shipping to be quoted separately