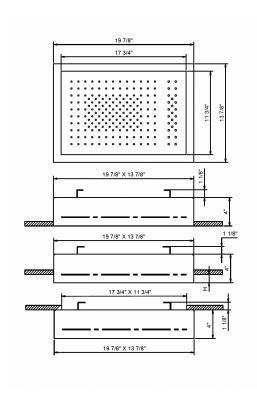

## **Multifunction showerhead Dream**

- Rectangular
- 17 3/4" x 11 3/4"
- Ceiling-mount
- Rough included

## Functions:

- Double rain with 170 anti-limescale nozzles
- · Toning jet with 25 anti-limescale nozzles
- White RGB LED lights
- RGB LED cromotherapy in 4 colors
- "Feel" color program: Dawn, Leaves, Sunset, Night
- Transformer included

Requires two volume controls or two outlets on a diverter, with a minimum flow rate of 3.2 GPM.