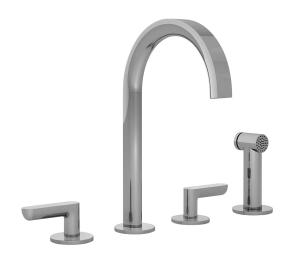

## Four-hole kitchen mixer

- 8 3/8" spout projection
- With handspray set
- Swivel spout
- Detached pull-out one jet handshower with on/off push button
- 4-hole
- 90° ceramic cartridge
- Without drain
- Flexible supply lines
- Handles included
- Water flow restricted to 1.8 GPM