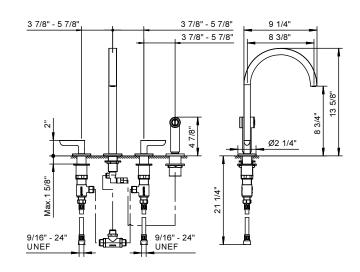

## Four-hole kitchen mixer

- 8 3/8" spout projection
- With handspray set
- Swivel spout
- Detached pull-out one jet handshower with on/off push button
- 4-hole
- 90° ceramic cartridge
- Without drain
- Flexible supply lines
- Handles included
- Water flow restricted to 1.8 GPM