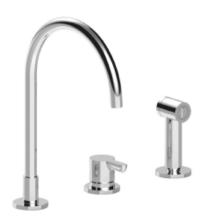

## Art. R551U

## Three-hole kitchen mixer

- 8 1/2" spout projection
- With handspray set
- Swivel spout
  Side spray with on/off button
- 3-hole

- Without drain
   Flexible supply lines
   Handle included
   Water flow restricted to 1.8 GPM