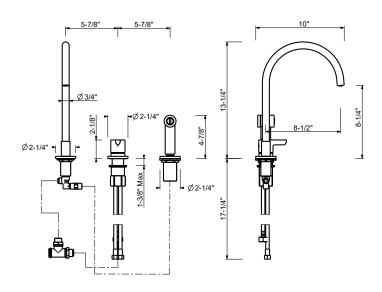

## Art. R551U

## Three-hole kitchen mixer

- 8 1/2" spout projection
- With handspray set
- Swivel spout
  Side spray with on/off button
- 3-hole

- Without drain
   Flexible supply lines
   Handle included
   Water flow restricted to 1.8 GPM