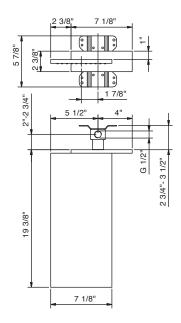

## **MILANO** rainfall showerhead

- Offset showerhead to the left, 19 3/8" projection
- Rough and trim all made of solid brass
- Fixing system ensuring firm installation
- Anti-lime scale system
- Water flow restricted to 1.8 GPM

Fully inspectable for maintenance and cleaning

| Finishes: |                           |                                |  |  |  |
|-----------|---------------------------|--------------------------------|--|--|--|
|           | Chrome<br>Nickel PVD      | 86 02 8036BUC<br>86 95 8036BUC |  |  |  |
|           | Matte Gun Metal<br>PVD    | 86 P5 8036BUC                  |  |  |  |
|           | Matte British Gold<br>PVD | 86 P6 8036BUC                  |  |  |  |
|           | Matte Copper PVD          | 86 P9 8036BUC                  |  |  |  |
|           | Gold Plus                 | 86 01 8036BUC                  |  |  |  |
|           | Brushed Stainless steel   | <b>86 93</b> 8036BUC           |  |  |  |

## Rough Finishes:

**86 00** 8036AU

| Project:  |  |  |
|-----------|--|--|
|           |  |  |
|           |  |  |
| D         |  |  |
| Room:     |  |  |
|           |  |  |
|           |  |  |
| Date:     |  |  |
| Date:     |  |  |
|           |  |  |
|           |  |  |
| Comments: |  |  |
| Comments. |  |  |
|           |  |  |
|           |  |  |
|           |  |  |
|           |  |  |
|           |  |  |
|           |  |  |
|           |  |  |
|           |  |  |
|           |  |  |