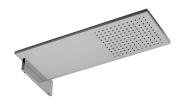

## **MILANO** rainfall showerhead

- Offset showerhead to the left, 19 3/8" projection
- Rough and trim all made of solid brass
- Fixing system ensuring firm installation
- Anti-lime scale system
- Water flow restricted to 1.8 GPM

Fully inspectable for maintenance and cleaning

| Finishes: |                           |                                |  |  |  |
|-----------|---------------------------|--------------------------------|--|--|--|
|           | Chrome<br>Nickel PVD      | 86 02 8036BUC<br>86 95 8036BUC |  |  |  |
|           | Matte Gun Metal<br>PVD    | 86 P5 8036BUC                  |  |  |  |
|           | Matte British Gold<br>PVD | 86 P6 8036BUC                  |  |  |  |
|           | Matte Copper PVD          | 86 P9 8036BUC                  |  |  |  |
|           | Gold Plus                 | 86 01 8036BUC                  |  |  |  |
|           | Brushed Stainless steel   | <b>86 93</b> 8036BUC           |  |  |  |