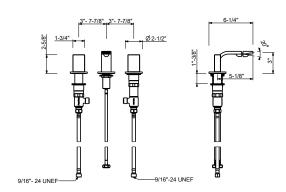

### Three-hole bidet set, deck-mount flat spout

- 5 1/4" spout projection
- Ceramic disc cartridges, 1/4 turn
- Flexible supply lines included

Note: Handles (2 PCS required) to be ordered separately, ple ase refer to the "Handles" section.