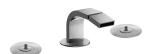

### Three-hole bidet set, deck-mount flat spout

- 5 1/4" spout projection
- Ceramic disc cartridges, 1/4 turn
- Flexible supply lines included

Note: Handles (2 PCS required) to be ordered separately, ple ase refer to the "Handles" section.