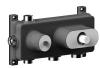

## **ART. J272BU+D373AU**

## 3/4" Thermostatic mixer with 3-way diverter

- Temperature control with safety override button at 100° F
- 3/4" NPT inlets, 1/2" outlets on rough
- Flow rate: 8.7 gpm @ 60 psi (primary outlet)
- Flow rate: 7.4 gpm @ 60 psi (secondary outlet)
- Flow rate: 7.4 gpm @ 60 psi (third outlet)
- Anti-scald mechanism
- Watertight casing for added safety
- Accessible shut-off valves and filters
- For horizontal installation

## ART. J272BU+D373AU 3/4" Thermostatic mixer with 3-way diverter