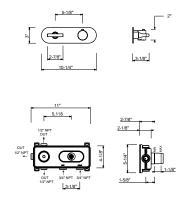

## **ART. J272BU+D373AU**

## 3/4" Thermostatic mixer with 3-way diverter

- Temperature control with safety override button at 100° F
- 3/4" NPT inlets, 1/2" outlets on rough
- Flow rate: 8.7 gpm @ 60 psi (primary outlet)
- Flow rate: 7.4 gpm @ 60 psi (secondary outlet)
- Flow rate: 7.4 gpm @ 60 psi (third outlet)
- Anti-scald mechanism
- Watertight casing for added safety
- Accessible shut-off valves and filters
- For horizontal installation

## ART. J272BU+D373AU 3/4" Thermostatic mixer with 3-way diverter