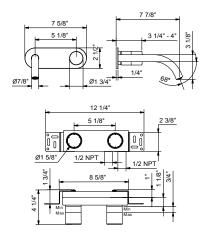

## Wall-mount washbasin mixer

- 7 7/8" spout projection
- Without handle
- Water flow restricted to 1.2 gpm
- 1/2" NPT inlets
- Without drain

NOTE: Handle to be ordered separately, please refer to the 'Handles' section.

Drain not included, please select W095U or W097U in the Misc ellaneous Articles section.

|   | Trim                  |                                |
|---|-----------------------|--------------------------------|
| _ | Chrome<br>Matte Black | 65 02 S013SBU<br>65 13 S013SBU |
|   | Rough                 |                                |
|   |                       | 44 00 M011AU                   |

## ART. S013SBU+M011AU Wall-mount washbasin mixer