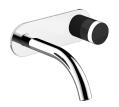

## Wall-mount washbasin mixer

- 7 7/8" spout projection
- Without handle
- Water flow restricted to 1.2 gpm
- 1/2" NPT inlets
- Without drain

NOTE: Handle to be ordered separately, please refer to the 'Handles' section.

## ART. S013SBU+M011AU Wall-mount washbasin mixer