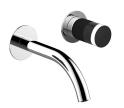

## ART. S011SBU+M011AU

## Wall-mount washbasin mixer

- 7 7/8" spout projection
- Without handle
- Water flow restricted to 1.2 gpm
- 1/2" NPT inlets
- Without drain

NOTE: Handle to be ordered separately, please refer to the 'Handles' section.

## ART. S011SBU+M011AU Wall-mount washbasin mixer