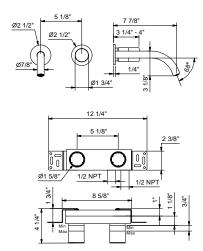

## ART. S011SBU+M011AU

## Wall-mount washbasin mixer

- 7 7/8" spout projection
- Without handle
- Water flow restricted to 1.2 gpm
- 1/2" NPT inlets
- Without drain

NOTE: Handle to be ordered separately, please refer to the 'Handles' section.

Drain not included, please select W095U or W097U in the Misc ellaneous Articles section.

| Trim                      |                                |  |
|---------------------------|--------------------------------|--|
| ☐ Chrome<br>☐ Matte Black | 65 02 S011SBU<br>65 13 S011SBU |  |
| Rough                     |                                |  |
|                           | 44 00 M011AU                   |  |

## ART. S011SBU+M011AU Wall-mount washbasin mixer