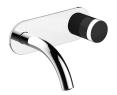

## Wall-mount washbasin mixer

- 5 7/8" spout projection
- Without handle
- Water flow restricted to 1.2 gpm
- 1/2" NPT inlets
- Without drain

NOTE: Handle to be ordered separately, please refer to the 'Handles' section.

## ART. S010SBU+M011AU Wall-mount washbasin mixer