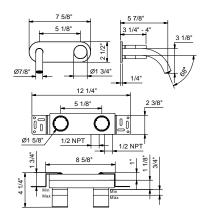

## Wall-mount washbasin mixer

- 5 7/8" spout projection
- Without handle
- Water flow restricted to 1.2 gpm
- 1/2" NPT inlets
- Without drain

NOTE: Handle to be ordered separately, please refer to the 'Handles' section.

Drain not included, please select W095U or W097U in the Misc ellaneous Articles section.

| Trim                      |                                |  |
|---------------------------|--------------------------------|--|
| ☐ Chrome<br>☐ Matte Black | 65 02 S010SBU<br>65 13 S010SBU |  |
| Rough                     |                                |  |
|                           | 44 00 M011AU                   |  |

## ART. S010SBU+M011AU Wall-mount washbasin mixer