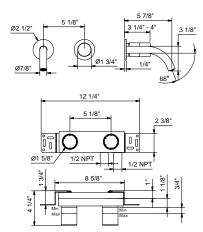

## Wall-mount washbasin mixer

- 5 7/8" spout projection
- Without handle
- Water flow restricted to 1.2 gpm
- 1/2" NPT inlets
- Without drain

NOTE: Handle to be ordered separately, please refer to the 'Handles' section.

Drain not included, please select W095U or W097U in the Misc ellaneous Articles section.

| Trim                      |                                |  |
|---------------------------|--------------------------------|--|
| ☐ Chrome<br>☐ Matte Black | 65 02 S009SBU<br>65 13 S009SBU |  |
| Rough                     |                                |  |
|                           | 44 00 M011AU                   |  |

## ART. S009SBU+M011AU Wall-mount washbasin mixer