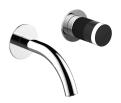

## Wall-mount washbasin mixer

- 5 7/8" spout projection
- Without handle
- Water flow restricted to 1.2 gpm
- 1/2" NPT inlets
- Without drain

NOTE: Handle to be ordered separately, please refer to the 'Handles' section.

## ART. S009SBU+M011AU Wall-mount washbasin mixer