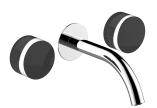

## ART. S213SBU+R010AU

## Wall-mount washbasin mixer

- 7 7/8" spout projection
- Without handles
- Water flow restricted to 1.2 gpm
- 90° ceramic cartridge
- 1/2" inlets
- · Without drain

Note: Handles (2 PCS required) to be ordered separately, ple ase refer to the "Handles" section.

## ART. S213SBU+R010AU Wall-mount washbasin mixer