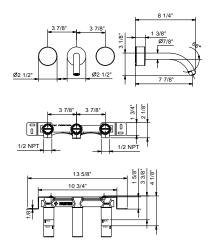

## ART. S213SBU+R010AU

## Wall-mount washbasin mixer

- 7 7/8" spout projection
- Without handles
- Water flow restricted to 1.2 gpm
- 90° ceramic cartridge
- 1/2" inlets
- · Without drain

Note: Handles (2 PCS required) to be ordered separately, ple ase refer to the "Handles" section.

## ART. S213SBU+R010AU Wall-mount washbasin mixer