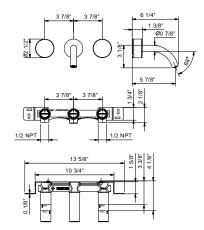

## Wall-mount washbasin mixer

- 5 7/8" spout projection
- Without handles
- Water flow restricted to 1.2 gpm
- 90° ceramic cartridge
- 1/2" inlets
- Without drain

Note: Handles (2 PCS required) to be ordered separately, ple ase refer to the "Handles" section.

Drain not included, please select W095U or W097U in the Misc ellaneous Articles section.

| Trim                      |                                |  |
|---------------------------|--------------------------------|--|
| ☐ Chrome<br>☐ Matte Black | 65 02 S210SBU<br>65 13 S210SBU |  |
| Rough                     |                                |  |
|                           | 44 00 R010AU                   |  |