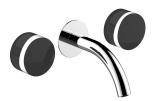

## Wall-mount washbasin mixer

- 5 7/8" spout projection
- Without handles
- Water flow restricted to 1.2 gpm
- 90° ceramic cartridge
- 1/2" inlets
- Without drain

Note: Handles (2 PCS required) to be ordered separately, ple ase refer to the "Handles" section.

Drain not included, please select W095U or W097U in the Misc ellaneous Articles section.

| Trim                      |                                |  |
|---------------------------|--------------------------------|--|
| ☐ Chrome<br>☐ Matte Black | 65 02 S210SBU<br>65 13 S210SBU |  |
| Rough                     |                                |  |
|                           | 44 00 R010AU                   |  |