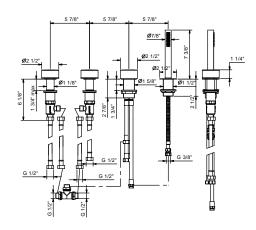

## **ART. S067SU**

## **Deck-mount bathtub mixer**

- Without spout
- Without handles
- 4-hole
- 2-way diverter with turning knob
- FIT handshower
- 58" metal hose
- 90° ceramic cartridge
- 1/2" inlets
- Water flow restricted to 1.8 gpm for handshower
- Flexible supply lines included
- 8 gpm @ 60 psi