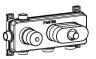

#### ART. P372BU+D373AU

#### 3/4" Thermostatic mixer with 3-way diverter

- Temperature control with safety override button at 100° F
- 3/4" NPT inlets, 1/2" outlets on rough
- Flow rate: 8.7 gpm @ 60 psi (primary outlet)
- Flow rate: 7.4 gpm @ 60 psi (secondary outlet)
- Flow rate: 7.4 gpm @ 60 psi (third outlet)
- Anti-scald mechanism
- Watertight casing for added safety
- Accessible shut-off valves and filters
- For horizontal installation

### ART. P372BU+D373AU

3/4" Thermostatic mixer with 3-way diverter