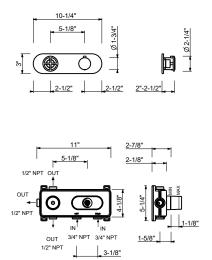

#### ART. P372BU+D373AU

#### 3/4" Thermostatic mixer with 3-way diverter

- Temperature control with safety override button at 100° F
- 3/4" NPT inlets, 1/2" outlets on rough
- Flow rate: 8.7 gpm @ 60 psi (primary outlet)
- Flow rate: 7.4 gpm @ 60 psi (secondary outlet)
- Flow rate: 7.4 gpm @ 60 psi (third outlet)
- Anti-scald mechanism
- Watertight casing for added safety
- Accessible shut-off valves and filters
- For horizontal installation

### ART. P372BU+D373AU

3/4" Thermostatic mixer with 3-way diverter