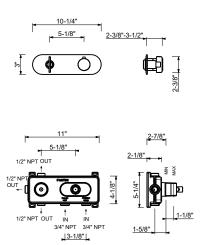

## **ART. Y773BU+D373AU**

## 3/4" Thermostatic mixer with 3-way diverter

- Temperature control with safety override button at 100° F
- 3/4" NPT inlets, 1/2" outlets on rough
- Flow rate: 8.7 gpm @ 60 psi (primary outlet)
- Flow rate: 7.4 gpm @ 60 psi (secondary outlet)
- Flow rate: 7.4 gpm @ 60 psi (third outlet)
- Anti-scald mechanism
- · Watertight casing for added safety
- Accessible shut-off valves and filters
- For horizontal installation

| Trim                                                             |                              |  |
|------------------------------------------------------------------|------------------------------|--|
| <ul><li>☐ Matte Gun Metal PVD</li><li>☐ Deep Black PVD</li></ul> | 28 P5 Y773BU<br>28 S1 Y773BU |  |
| Rough                                                            |                              |  |
|                                                                  | 19 00 D373AU                 |  |

| TOTAL PRICE                           |                              |
|---------------------------------------|------------------------------|
| ☐ Matte Gun Metal PVD☐ Deep Black PVD | 28 P5 Y773BU<br>28 S1 Y773BU |