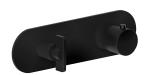

## **ART. Y773BU+D373AU**

## 3/4" Thermostatic mixer with 3-way diverter

- Temperature control with safety override button at 100° F
- 3/4" NPT inlets, 1/2" outlets on rough
- Flow rate: 8.7 gpm @ 60 psi (primary outlet)
- Flow rate: 7.4 gpm @ 60 psi (secondary outlet)
- Flow rate: 7.4 gpm @ 60 psi (third outlet)
- Anti-scald mechanism
- · Watertight casing for added safety
- Accessible shut-off valves and filters
- For horizontal installation

| Trim                                                             |                              |  |
|------------------------------------------------------------------|------------------------------|--|
| <ul><li>☐ Matte Gun Metal PVD</li><li>☐ Deep Black PVD</li></ul> | 28 P5 Y773BU<br>28 S1 Y773BU |  |
| Rough                                                            |                              |  |
|                                                                  | 19 00 D373AU                 |  |

| TOTAL PRICE                           |                              |
|---------------------------------------|------------------------------|
| ☐ Matte Gun Metal PVD☐ Deep Black PVD | 28 P5 Y773BU<br>28 S1 Y773BU |