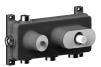

## **ART. Y773BU+D373AU**

## 3/4" Thermostatic mixer with 3-way diverter

- Temperature control with safety override button at 100° F
- 3/4" NPT inlets, 1/2" outlets on rough
- Flow rate: 8.7 gpm @ 60 psi (primary outlet)
- Flow rate: 7.4 gpm @ 60 psi (secondary outlet)
- Flow rate: 7.4 gpm @ 60 psi (third outlet)
- Anti-scald mechanism
- · Watertight casing for added safety
- Accessible shut-off valves and filters
- For horizontal installation

| Trim                                                             |                              |  |
|------------------------------------------------------------------|------------------------------|--|
| <ul><li>☐ Matte Gun Metal PVD</li><li>☐ Deep Black PVD</li></ul> | 28 P5 Y773BU<br>28 S1 Y773BU |  |
| Rough                                                            |                              |  |
|                                                                  | 19 00 D373AU                 |  |

| TOTAL PRICE                           |                              |
|---------------------------------------|------------------------------|
| ☐ Matte Gun Metal PVD☐ Deep Black PVD | 28 P5 Y773BU<br>28 S1 Y773BU |