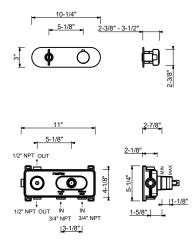

## 3/4" Thermostatic mixer with 2-way diverter

- Temperature control with safety override button at 100° F
- 3/4" NPT inlets, 1/2" outlets on rough
- Flow rate: 8.9 gpm @ 60 psi (primary outlet)
- Flow rate: 7.6 gpm @ 60 psi (secondary outlet)
- Anti-scald mechanism
- Watertight casing for added safety
- Accessible shut-off valves and filters
- For horizontal installation