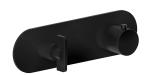

## **ART. Y772BU+D372AU**

## 3/4" Thermostatic mixer with 2-way diverter

- Temperature control with safety override button at 100° F
- 3/4" NPT inlets, 1/2" outlets on rough
- Flow rate: 8.9 gpm @ 60 psi (primary outlet)
- Flow rate: 7.6 gpm @ 60 psi (secondary outlet)
- Anti-scald mechanism
- Watertight casing for added safety
- Accessible shut-off valves and filters
- For horizontal installation

## ART. Y772BU+D372AU 3/4" Thermostatic mixer with 2-way diverter