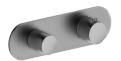

## **ART. Y372BU+D331AU**

## 3/4" Thermostatic mixer with integrated volume control

- Temperature control with safety override button at 100° F
- 3/4" NPT inlets, 1/2" outlet on rough
- Flow rate: 15.3 gpm @ 60 psi
- Anti-scald mechanism
- Watertight casing for added safety
- Accessible shut-off valves and filters
- For horizontal installation

| Trim                      |              |
|---------------------------|--------------|
| ☐ Matte Gun Metal PVD     | 33 P5 Y372BU |
| ☐ Brushed Stainless steel | 33 93 Y372BU |
| Rough                     |              |
|                           | 19 00 D331AU |