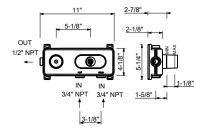

## 3/4" Thermostatic mixer with integrated volume control

- Temperature control with safety override button at 100° F
- 3/4" NPT inlets, 1/2" outlet on rough
- Flow rate: 15.3 gpm @ 60 psi
- Anti-scald mechanism
- Watertight casing for added safety
- Accessible shut-off valves and filters
- For horizontal installation

| Trim                      |              |
|---------------------------|--------------|
| ☐ Matte Gun Metal PVD     | 33 P5 Y372BU |
| ☐ Brushed Stainless steel | 33 93 Y372BU |
| Rough                     |              |
|                           | 19 00 D331AU |