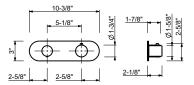

## 3/4" Thermostatic mixer with integrated volume control

- Temperature control with safety override button at 100° F
- 3/4" NPT inlets, 1/2" outlet on rough
- Flow rate: 15.3 gpm @ 60 psi
- Anti-scald mechanism
- Watertight casing for added safety
- Accessible shut-off valves and filters
- For horizontal installation

| Trim                      |              |
|---------------------------|--------------|
| ☐ Matte Gun Metal PVD     | 33 P5 Y372BU |
| ☐ Brushed Stainless steel | 33 93 Y372BU |
| Rough                     |              |
|                           | 19 00 D331AU |