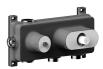

| Trim                      |              |
|---------------------------|--------------|
| ☐ Matte Gun Metal PVD     | 33 P5 Y372BU |
| ☐ Brushed Stainless steel | 33 93 Y372BU |
| Rough                     |              |
|                           | 19 00 D331AU |