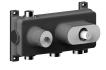

# ART. T772BU+D372AU

## 3/4" Thermostatic mixer with 2-way diverter

- Temperature control with safety override button at 100° F
- 3/4" NPT inlets, 1/2" outlets on rough
- Flow rate: 8.9 gpm @ 60 psi (primary outlet)
- Flow rate: 7.6 gpm @ 60 psi (secondary outlet)
- Anti-scald mechanism
- · Watertight casing for added safety
- Accessible shut-off valves and filters
- For horizontal installation

### Date

# **Project/Comments:**

- □ Matte Gun Metal PVD 20 P5 T772BU
- □ Brushed Stainless Steel Red
  20 93 T772BU09
  □ Brushed Stainless steel
  20 93 T772BU

## Rough

Trim

19 00 D372AU

## **TOTAL PRICE**

□ Matte Gun Metal PVD

20 P5 T772BU

□ Brushed Stainless Steel - Red
 □ Brushed Stainless steel

20 93 T772BU09 20 93 T772BU

# **AW/PIPE**



# ART. T772BU+D372AU

3/4" Thermostatic