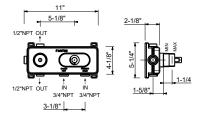

## 3/4" Thermostatic mixer with 2-way diverter

- Temperature control with safety override button at 100° F
- 3/4" NPT inlets, 1/2" outlets on rough
- Flow rate: 8.9 gpm @ 60 psi (primary outlet)
- Flow rate: 7.6 gpm @ 60 psi (secondary outlet)
- Anti-scald mechanism
- · Watertight casing for added safety
- Accessible shut-off valves and filters
- For horizontal installation