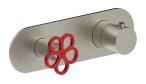

# **Project/Comments:**

- □ Matte Gun Metal PVD 20 P5 T772BU
- □ Brushed Stainless Steel Red
  20 93 T772BU09
  □ Brushed Stainless steel
  20 93 T772BU

## **TOTAL PRICE**

□ Matte Gun Metal PVD

20 P5 T772BU

□ Brushed Stainless Steel - Red
 □ Brushed Stainless steel

20 93 T772BU09 20 93 T772BU