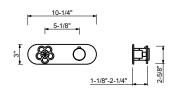

/4" Thermostatic mixer with 2-way diverter

- Temperature control with safety override button at 100° F
- 3/4" NPT inlets, 1/2" outlets on rough
- Flow rate: 8.9 gpm @ 60 psi (primary outlet)
- Flow rate: 7.6 gpm @ 60 psi (secondary outlet)
- Anti-scald mechanism
- · Watertight casing for added safety
- Accessible shut-off valves and filters
- For horizontal installation

### Date

# **Project/Comments:**

- □ Matte Gun Metal PVD 20 P5 T772BU
- □ Brushed Stainless Steel Red
  20 93 T772BU09
  □ Brushed Stainless steel
  20 93 T772BU

## Rough

Trim

19 00 D372AU

## **TOTAL PRICE**

□ Matte Gun Metal PVD

20 P5 T772BU

□ Brushed Stainless Steel - Red
 □ Brushed Stainless steel

20 93 T772BU09 20 93 T772BU

# **AW/PIPE**



# ART. T772BU+D372AU

3/4" Thermostatic mixer with 2-way diverter