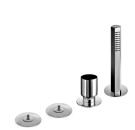

### **ART. S767SU**

### 4-Hole Roman tub set

- Without spout
- Hexagonal handshower with anti-siphon check valve
- 58" metal hose
- Diverter
- Max 8 gpm @ 60 psi
- Water flow restricted to 1.8 gpm for handshower

Note: Handles (2 PCS required) to be ordered separately, ple ase refer to the "Handles" section.