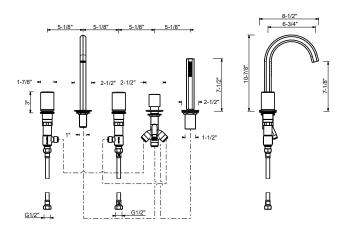

### 5-Hole Roman tub set

- 6 3/4" spout projection
- Hexagonal handshower with anti-siphon check valve
- 58" metal hose
- Diverter
- Max 8 gpm @ 60 psi
- Water flow restricted to 1.8 gpm for handshower
- 6 gpm @ 60 psi