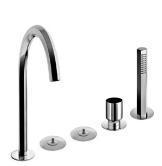

### 5-Hole Roman tub set

- 6 3/4" spout projection
- Hexagonal handshower with anti-siphon check valve
- 58" metal hose
- Diverter
- Max 8 gpm @ 60 psi
- Water flow restricted to 1.8 gpm for handshower
- 6 gpm @ 60 psi