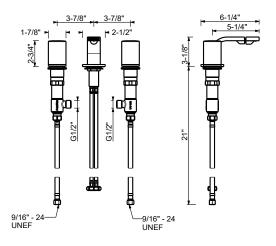

## Three-hole bidet set, deck-mount flat spout

- 5 1/4" spout projection
- Ceramic disc cartridges, 1/4 turn
- Flexible supply lines included

Note: Handles (2 PCS required) to be ordered separately, ple ase refer to the "Handles" section.

Drain not included, please select W095U or W097U in the Misc ellaneous Articles section.