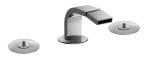

## Three-hole bidet set, deck-mount flat spout

- 5 1/4" spout projection
- Ceramic disc cartridges, 1/4 turn
- Flexible supply lines included

Note: Handles (2 PCS required) to be ordered separately, ple ase refer to the "Handles" section.

Drain not included, please select W095U or W097U in the Misc ellaneous Articles section.