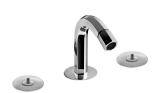

## Three-hole bidet set, deck-mount hexagonal spout

- 4 5/8" spout projection
- Ceramic disc cartridges, 1/4 turn
- Flexible supply lines included

Note: Handles (2 PCS required) to be ordered separately, ple ase refer to the "Handles" section.

Drain not included, please select W095U or W097U in the Misc ellaneous Articles section.