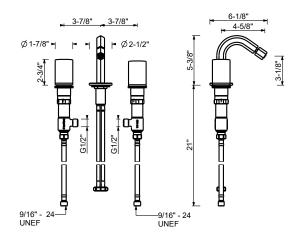

## Three-hole bidet set, deck-mount hexagonal spout

- 4 5/8" spout projection
- Ceramic disc cartridges, 1/4 turn
- Flexible supply lines included

Note: Handles (2 PCS required) to be ordered separately, ple ase refer to the "Handles" section.