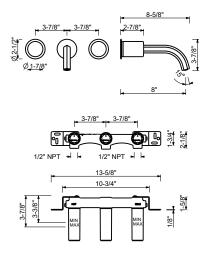

## Wall-mount washbasin mixer, hexagonal spout

- 8" spout projection
- Water flow restricted to 1.2 gpm
- Ceramic compression cartridges, 1/4 turn

Note: Handles (2 PCS required) to be ordered separately, ple ase refer to the "Handles" section. Drain not included, please select W095U or W097U in the Misc ellaneous Articles section.

### Rough

44 00 R010AU