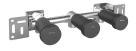

# **VENEZIA BY VENINI**







# ART. S713SBU+R010AU

## Wall-mount washbasin mixer, hexagonal spout

- 8" spout projection
- Water flow restricted to 1.2 gpm
- Ceramic compression cartridges, 1/4 turn

Note: Handles (2 PCS required) to be ordered separately, ple ase refer to the "Handles" section. Drain not included, please select W095U or W097U in the Misc ellaneous Articles section.

# Date

## **Project/Comments:**

### Trim

Chrome
Polished Nickel PVD
Matte Gun Metal PVD
Matte British Gold PVD
Matte Copper PVD
Gold Plus

#### 29 02 S713SBU 29 95 S713SBU 29 P5 S713SBU 29 P6 S713SBU 29 P9 S713SBU 29 01 S713SBU 29 01 S713SBU

### Rough

44 00 R010AU

## TOTAL PRICE

| 🗌 Chrome               | 29 02 S713SBU |
|------------------------|---------------|
| Polished Nickel PVD    | 29 95 S713SBU |
| 🔲 Matte Gun Metal PVD