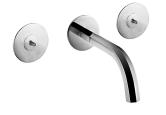

## Wall-mount washbasin mixer, hexagonal spout

- 8" spout projection
- Water flow restricted to 1.2 gpm
- Ceramic compression cartridges, 1/4 turn

Note: Handles (2 PCS required) to be ordered separately, ple ase refer to the "Handles" section. Drain not included, please select W095U or W097U in the Misc ellaneous Articles section.

### Trim

Chrome
Polished Nickel PVD
Matte Gun Metal PVD
Matte British Gold PVD
Matte Copper PVD
Gold Plus

### Rough

44 00 R010AU