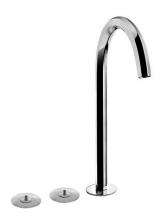

#### Three-hole washbasin mixer, hexagonal spout

- 6 3/4" spout projection
- 13' 5/8" spout height
- Water flow restricted to 1.2 gpm
- Ceramic compression cartridges, 1/4 turn
- 1/2" flexible supply lines included