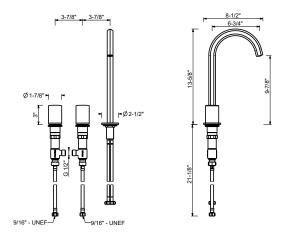

#### Three-hole washbasin mixer, hexagonal spout

- 6 3/4" spout projection
- 13' 5/8" spout height
- Water flow restricted to 1.2 gpm
- Ceramic compression cartridges, 1/4 turn
- 1/2" flexible supply lines included