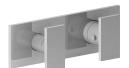

## **ART. P872BU+D373AU**

## 3/4" Thermostatic mixer with 3-way diverter

- Temperature control with safety override button at 100° F
- 3/4" NPT inlets, 1/2" outlets on rough
- Flow rate: 8.7 gpm @ 60 psi (primary outlet)
- Flow rate: 7.4 gpm @ 60 psi (secondary outlet)
- Flow rate: 7.4 gpm @ 60 psi (third outlet)
- Anti-scald mechanism
- Watertight casing for added safety
- Accessible shut-off valves and filters
- For horizontal installation

## **ART. P872BU+D373AU**

3/4" Thermostatic mixer with 3-way diverter