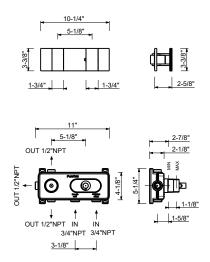

## **ART. P872BU+D373AU**

## 3/4" Thermostatic mixer with 3-way diverter

- Temperature control with safety override button at 100° F
- 3/4" NPT inlets, 1/2" outlets on rough
- Flow rate: 8.7 gpm @ 60 psi (primary outlet)
- Flow rate: 7.4 gpm @ 60 psi (secondary outlet)
- Flow rate: 7.4 gpm @ 60 psi (third outlet)
- Anti-scald mechanism
- Watertight casing for added safety
- Accessible shut-off valves and filters
- For horizontal installation

## **ART. P872BU+D373AU**

3/4" Thermostatic mixer with 3-way diverter