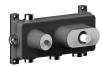

## **ART. P872BU+D373AU**

## 3/4" Thermostatic mixer with 3-way diverter

- Temperature control with safety override button at 100° F
- 3/4" NPT inlets, 1/2" outlets on rough
- Flow rate: 8.7 gpm @ 60 psi (primary outlet)
- Flow rate: 7.4 gpm @ 60 psi (secondary outlet)
- Flow rate: 7.4 gpm @ 60 psi (third outlet)
- Anti-scald mechanism
- Watertight casing for added safety
- Accessible shut-off valves and filters
- For horizontal installation

## **ART. P872BU+D373AU**

3/4" Thermostatic mixer with 3-way diverter